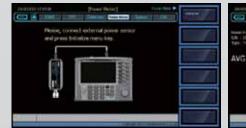

#### **Key Measurements**

- High resolution VSWR Measurements
- Distance to Fault (DTF) Measurements
- Cable Loss Measurements
- RMS Power Measurements (optional)

| Specifications        |                           |           |                                                                   |  |
|-----------------------|---------------------------|-----------|-------------------------------------------------------------------|--|
| ltem                  | Sub Item                  |           | Specification                                                     |  |
|                       | Max Input Power           |           | +25dBm Damage level                                               |  |
|                       | Frequency Range           |           | 5MHz to 4GHz                                                      |  |
|                       | Frequency Accuracy        |           | < ±3ppm                                                           |  |
|                       | Frequency Resolution      |           | 10kHz                                                             |  |
|                       | Impedance                 |           | 50Ω                                                               |  |
| General               | Scan Speed                |           | √ 1msec /data point                                               |  |
|                       | Display                   |           | Single & Dual mode                                                |  |
|                       | Test port                 |           | N Female                                                          |  |
| -                     | Test curve storage        |           |                                                                   |  |
|                       | Screen storage            |           | Internal:Minimum 512MB<br>External:Limited by size of USB (32G)   |  |
|                       | Setup storage             |           |                                                                   |  |
| VSWR                  | Number of data points     |           | 126, 251, 501, 1001, 2001                                         |  |
|                       | Return loss Range         |           | 0 to -60dB                                                        |  |
| -                     | VSWR Range                |           | 1 to 65                                                           |  |
| Cable Loss            | Cable loss range          |           | 0 to -30dB, 0.01dB Resolution                                     |  |
|                       | On-Frequency              |           | +10dBm                                                            |  |
| Interference Immunity | On-Channel                |           | +20dBm                                                            |  |
|                       | Return Loss Display Range |           | 0 to 60dB                                                         |  |
| DTF                   | Distance Range            |           | 0 to 1250m (4125ft)                                               |  |
|                       | VSWR Display Range        |           | 0 to 65                                                           |  |
|                       | Dimension                 |           | 260X193X67mm                                                      |  |
|                       | Weight                    |           | <2.45Kg include battery                                           |  |
|                       | A434L Voltage and Current |           | 12Vd.c., 3.5A                                                     |  |
| Miscellaneous         | Adaptor                   | AC Input  | 100 to 250Vd.c., 1.5A                                             |  |
|                       |                           | DC Output | 12Vd.c., 5A                                                       |  |
|                       | Battery                   |           | Li-lon (4hr operating time after full charging), 12Vd.c., 7600mAh |  |
|                       | Operating Temperature     |           | 0°C ~ +50°C                                                       |  |
| E. Successful         | Storage Temperature       |           | -40°C ~ +80°C (-40°F ~ +176°F)                                    |  |
| Environmental         | Humidity                  |           | 95%R.H. NO Condensation                                           |  |
|                       | Degree of protection      |           | IPX0                                                              |  |
|                       | Frequency Range           |           | 20MHz to 3.8GHz                                                   |  |
|                       | Sensor Type               |           | Average                                                           |  |
| Power Meter(Option)   | Peak Power Sensor         |           | -40dBm to +10dBm                                                  |  |
|                       | Accuracy                  |           | ±7%                                                               |  |
|                       | Test Port                 |           | Precision N Female                                                |  |