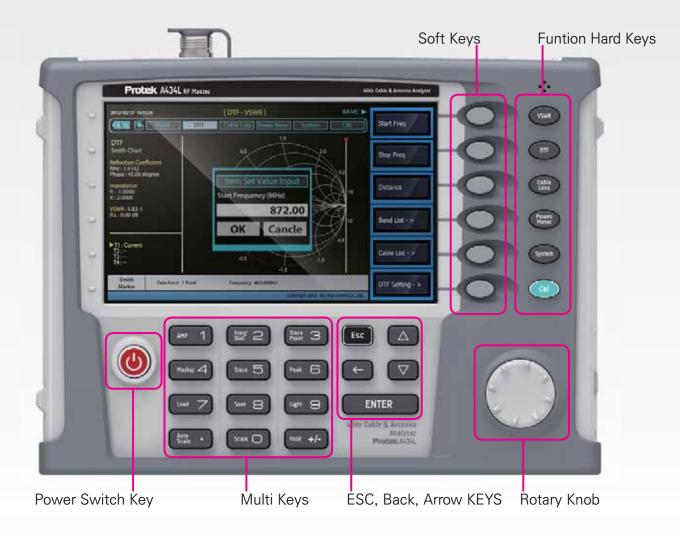

The Protek A434L user interface is with a front keypad and a TFT color, 7-inch display providing ease of use and control. The application specific software allows the user to easily compare and analyze measurements and generate comprehensive reports. The Protek A434L is equipped with a rechargeable and infield installable lithium-ion battery providing over four hours of operation.

#### Key Features

- Rechargeable and infield replaceable lithium-ion battery
- Built-in world-wide signal standards and frequency channels
- 7 Inch TFT color display viewable in daylight
- Dual display to view multiple measurements simultaneously to reduce test time
- Easy front keypad operation
- Superior immunity to RF interference
- Up to 2001 data points to locate long range problems
- Built-in cable menus containing >90 cables' characteristics
- User friendly menu structure
- Saves up to Memory (user setups, traces, screens)
- Alphanumeric labeling of saved data
- Automatic Time/Date stamp of saved data
- USB Port (USB 2.0)
- Remote firmware upgrade capability
- Fast one-touch selection of menu item or positioning marker
- Smart Battery management can be check Battery capability
- Rechargeable and field replaceable Lithium Ion battery with more than 4 hours operation time
- Backlight keypad for easier use in dark environments