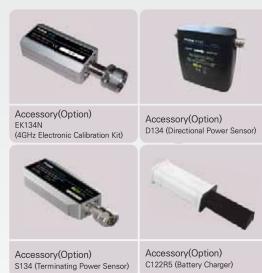

#### **Key Measurements**

- High resolution VSWR Measurements
- Distance to Fault (DTF) Measurements
- Cable Loss Measurements
- RMS Power Measurements (optional)

| Specifications        |                           |           |                                                                   |  |
|-----------------------|---------------------------|-----------|-------------------------------------------------------------------|--|
| ltem                  | Sub Item                  |           | Specification                                                     |  |
|                       | Max Input Power           |           | +25dBm Damage level                                               |  |
|                       | Frequency Range           |           | 5MHz to 4GHz                                                      |  |
|                       | Frequency Accuracy        |           | < ±3ppm                                                           |  |
|                       | Frequency Resolution      |           | 10kHz                                                             |  |
|                       | Impedance                 |           | 50Ω                                                               |  |
| General               | Scan Speed                |           | √ 1msec /data point                                               |  |
|                       | Display                   |           | Single & Dual mode                                                |  |
|                       | Test port                 |           | N Female                                                          |  |
| -                     | Test curve storage        |           |                                                                   |  |
|                       | Screen storage            |           | Internal:Minimum 512MB<br>External:Limited by size of USB (32G)   |  |
|                       | Setup storage             |           |                                                                   |  |
| VSWR                  | Number of data points     |           | 126, 251, 501, 1001, 2001                                         |  |
|                       | Return loss Range         |           | 0 to -60dB                                                        |  |
| -                     | VSWR Range                |           | 1 to 65                                                           |  |
| Cable Loss            | Cable loss range          |           | 0 to -30dB, 0.01dB Resolution                                     |  |
|                       | On-Frequency              |           | +10dBm                                                            |  |
| Interference Immunity | On-Channel                |           | +20dBm                                                            |  |
|                       | Return Loss Display Range |           | 0 to 60dB                                                         |  |
| DTF                   | Distance Range            |           | 0 to 1250m (4125ft)                                               |  |
|                       | VSWR Display Range        |           | 0 to 65                                                           |  |
|                       | Dimension                 |           | 260X193X67mm                                                      |  |
|                       | Weight                    |           | <2.45Kg include battery                                           |  |
|                       | A434L Voltage and Current |           | 12Vd.c., 3.5A                                                     |  |
| Miscellaneous         | Adaptor                   | AC Input  | 100 to 250Vd.c., 1.5A                                             |  |
|                       |                           | DC Output | 12Vd.c., 5A                                                       |  |
|                       | Battery                   |           | Li-lon (4hr operating time after full charging), 12Vd.c., 7600mAh |  |
|                       | Operating Temperature     |           | 0°C ~ +50°C                                                       |  |
| E. Successful         | Storage Temperature       |           | -40°C ~ +80°C (-40°F ~ +176°F)                                    |  |
| Environmental         | Humidity                  |           | 95%R.H. NO Condensation                                           |  |
|                       | Degree of protection      |           | IPX0                                                              |  |
|                       | Frequency Range           |           | 20MHz to 3.8GHz                                                   |  |
|                       | Sensor Type               |           | Average                                                           |  |
| Power Meter(Option)   | Peak Power Sensor         |           | -40dBm to +10dBm                                                  |  |
|                       | Accuracy                  |           | ±7%                                                               |  |
|                       | Test Port                 |           | Precision N Female                                                |  |