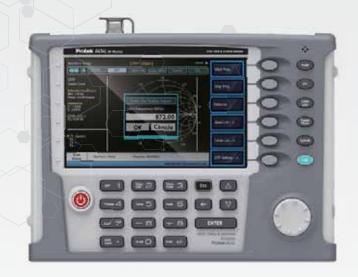

The Protek A434L RF master is a lightweight portable diagnostic tool for an accurate detection of operational problems. The Protek A434L has all the measurement functions necessary to accurately verify the antenna system from VSWR to power measurements. In addition, the Protek A434L makes distance-to-fault measurements to accurately pinpoint the fault's location.

The Protek A434L user interface is with a front keypad and a TFT color, 7-inch display providing ease of use and control. The application specific software allows the user to easily compare and analyze measurements and generate comprehensive reports. The Protek A434L is equipped with a rechargeable and infield installable lithium-ion battery providing over four hours of operation.