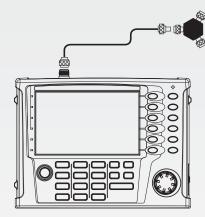

#### **Key Features**

A large number of cell site problems are caused by the antenna system, cable, or connectors. It is important to have the right instrument available when either servicing or certifying cell sites for operation.

The Protek A434L RF master is a lightweight portable diagnostic tool for an accurate detection of operational problems. The Protek A434L has all the measurement functions necessary to accurately verify the antenna system from VSWR to power measurements. In addition, the Protek A434L makes distance-to-fault measurements to accurately pinpoint the fault's location.