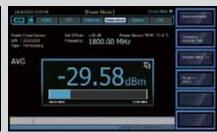

#### **Key Measurements**

- High resolution VSWR Measurements
- Distance to Fault (DTF) Measurements
- Cable Loss Measurements
- RMS Power Measurements (optional)

| Specifications        |                           |           |                                                                   |  |
|-----------------------|---------------------------|-----------|-------------------------------------------------------------------|--|
| ltem                  | Sub Item                  |           | Specification                                                     |  |
|                       | Max Input Power           |           | +25dBm Damage level                                               |  |
|                       | Frequency Range           |           | 5MHz to 4GHz                                                      |  |
|                       | Frequency Accuracy        |           | < ±3ppm                                                           |  |
|                       | Frequency Resolution      |           | 10kHz                                                             |  |
|                       | Impedance                 |           | 50Ω                                                               |  |
| General               | Scan Speed                |           | √ 1msec /data point                                               |  |
|                       | Display                   |           | Single & Dual mode                                                |  |
|                       | Test port                 |           | N Female                                                          |  |
| -                     | Test curve storage        |           |                                                                   |  |
|                       | Screen storage            |           | Internal:Minimum 512MB<br>External:Limited by size of USB (32G)   |  |
|                       | Setup storage             |           |                                                                   |  |
| VSWR                  | Number of data points     |           | 126, 251, 501, 1001, 2001                                         |  |
|                       | Return loss Range         |           | 0 to -60dB                                                        |  |
| -                     | VSWR Range                |           | 1 to 65                                                           |  |
| Cable Loss            | Cable loss range          |           | 0 to -30dB, 0.01dB Resolution                                     |  |
|                       | On-Frequency              |           | +10dBm                                                            |  |
| Interference Immunity | On-Channel                |           | +20dBm                                                            |  |
|                       | Return Loss Display Range |           | 0 to 60dB                                                         |  |
| DTF                   | Distance Range            |           | 0 to 1250m (4125ft)                                               |  |
|                       | VSWR Display Range        |           | 0 to 65                                                           |  |
|                       | Dimension                 |           | 260X193X67mm                                                      |  |
|                       | Weight                    |           | <2.45Kg include battery                                           |  |
|                       | A434L Voltage and Current |           | 12Vd.c., 3.5A                                                     |  |
| Miscellaneous         | Adaptor                   | AC Input  | 100 to 250Vd.c., 1.5A                                             |  |
|                       |                           | DC Output | 12Vd.c., 5A                                                       |  |
|                       | Battery                   |           | Li-lon (4hr operating time after full charging), 12Vd.c., 7600mAh |  |
|                       | Operating Temperature     |           | 0°C ~ +50°C                                                       |  |
| E. Successful         | Storage Temperature       |           | -40°C ~ +80°C (-40°F ~ +176°F)                                    |  |
| Environmental         | Humidity                  |           | 95%R.H. NO Condensation                                           |  |
|                       | Degree of protection      |           | IPX0                                                              |  |
|                       | Frequency Range           |           | 20MHz to 3.8GHz                                                   |  |
|                       | Sensor Type               |           | Average                                                           |  |
| Power Meter(Option)   | Peak Power Sensor         |           | -40dBm to +10dBm                                                  |  |
|                       | Accuracy                  |           | ±7%                                                               |  |
|                       | Test Port                 |           | Precision N Female                                                |  |