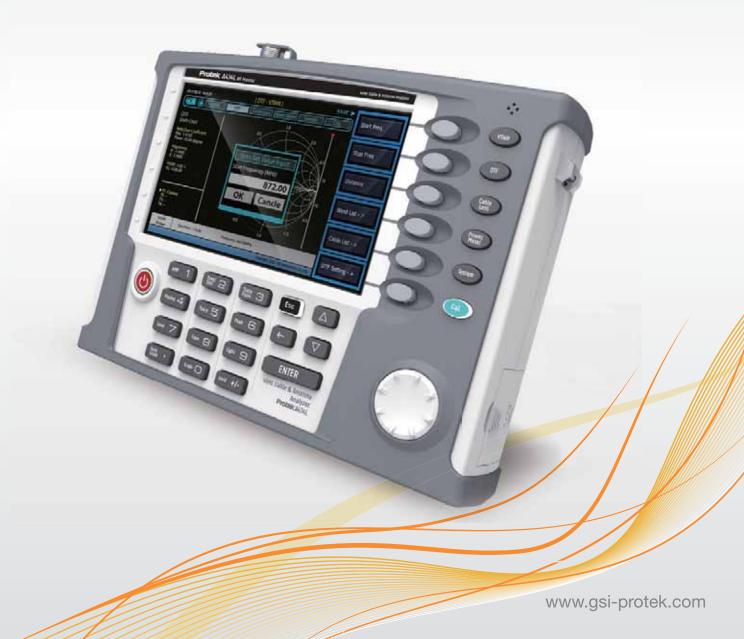

The Protek A434L RF master is a lightweight portable diagnostic tool for an accurate detection of operational problems. The Protek A434L has all the measurement functions necessary to accurately verify the antenna system from VSWR to power measurements. In addition, the Protek A434L makes distance-to-fault measurements to accurately pinpoint the fault's location.

The Protek A434L user interface is with a front keypad and a TFT color, 7-inch display providing ease of use and control. The application specific software allows the user to easily compare and analyze measurements and generate comprehensive reports. The Protek A434L is equipped with a rechargeable and infield installable lithium-ion battery providing over four hours of operation.