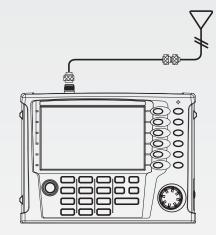

#### **Key Features**

A large number of cell site problems are caused by the antenna system, cable, or connectors. It is important to have the right instrument available when either servicing or certifying cell sites for operation.

The Protek A434L RF master is a lightweight portable diagnostic tool for an accurate detection of operational problems. The Protek A434L has all the measurement functions necessary to accurately verify the antenna system from VSWR to power measurements. In addition, the Protek A434L makes distance-to-fault measurements to accurately pinpoint the fault's location.