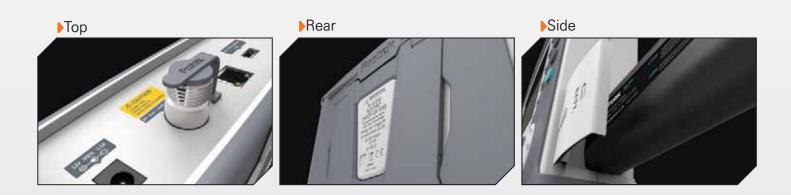

The Protek A434L user interface is with a front keypad and a TFT color, 7-inch display providing ease of use and control. The application specific software allows the user to easily compare and analyze measurements and generate comprehensive reports. The Protek A434L is equipped with a rechargeable and infield installable lithium-ion battery providing over four hours of operation.